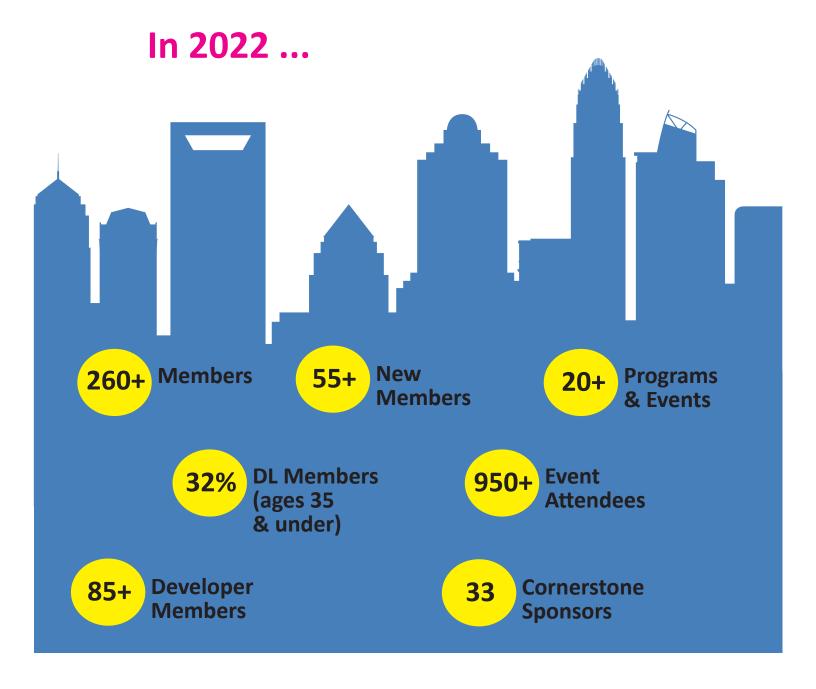

The Cornerstone Sponsorship supports and enriches the Charlotte Chapter while offering professionals and organizations an opportunity to build and strengthen relationships, increase brand visibility, attend key industry events, and have an active voice in the Charlotte's commercial real estate activities.

NAIOP Charlotte has a strong and active membership comprised of commercial developers, owners, brokers, bankers, architects, engineers, attorneys, and title companies working to advance all sectors of commercial real estate.



Cornerstone sponsorship directly supports NAIOP Charlotte's events and initiatives.

Each level is specifically designed to align with your marketing needs and brand recognition.

For more information or to sign up today, contact Sandy Hower at sandy@naiopclt.org.



|                                                                                                              | CAPSTONE  | ARCHSTONE | FOUNDATION |
|--------------------------------------------------------------------------------------------------------------|-----------|-----------|------------|
|                                                                                                              | \$7,500   | \$5,000   | \$3,000    |
| Branding on sponsor banner displayed at each event Branding on event promos Br